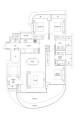

## 11 - 25 COVE WAY, HARBOURFRONT, TELOK BLANGAH, SINGAPORE 098209

■ LISTING ID: SGLD06048580 ■ TENURE: LEASEHOLD 99

■ TITLE: N/A

■ **SIZE BUILT-UP**: 1,679SQFT (156SQM) ■ **SITE AREA**: 5.319AC (2.152HA)

■ NO. OF FLOORS: 16

■ FLOOR/LEVEL: 2 - LOW FLOOR

■ BED ROOMS: 3
■ BATH ROOMS: 3
■ MAIDS ROOMS: N/A
■ PARKING SPACES: N/A

■ LAYOUT TYPE: REGULAR

■ FACING: N/A
■ VIEWING: OTHER
■ SELLING PRICE: CALL FO

■ COMPLETION YEAR: 2013, 10YRS
■ CONDITION: ORIGINAL CONDITION